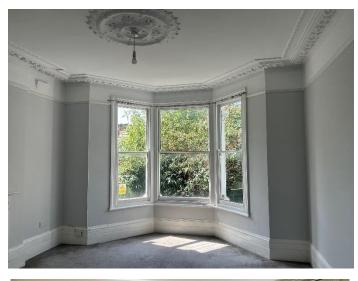

#### Lounge

 $16' \times 14'$  (4.90m x 4.29m). Feature fire surround. Radiator. Sash windows to bay. Ornate ceiling rose. Ornate coving.