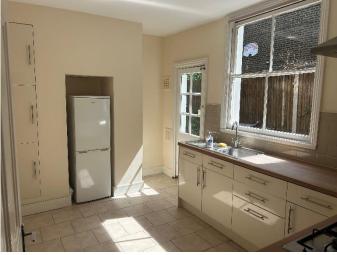

## <u>Kitchen</u>

14'6" x 8'9" (4.43m x 2.69m). Range of wall and base units with inset stainless steel sink unit with mixer tap and worktop surfaces. Built in electric oven, gas hob and extractor. Tiled splashback. Radiator. Window. Door to garden. Tiled floor.