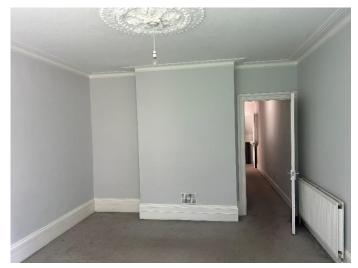

## Bedroom 1

13'6" x 12'9" (4.12m x 3.87m). Feature fire surround. Radiator. French doors to garden.

Steps down to:

## Bedroom 2

16'9" x 12'3" (5.12m x 3.74m). Radiator. Ornate ceiling rose. French doors to garden. Two windows.