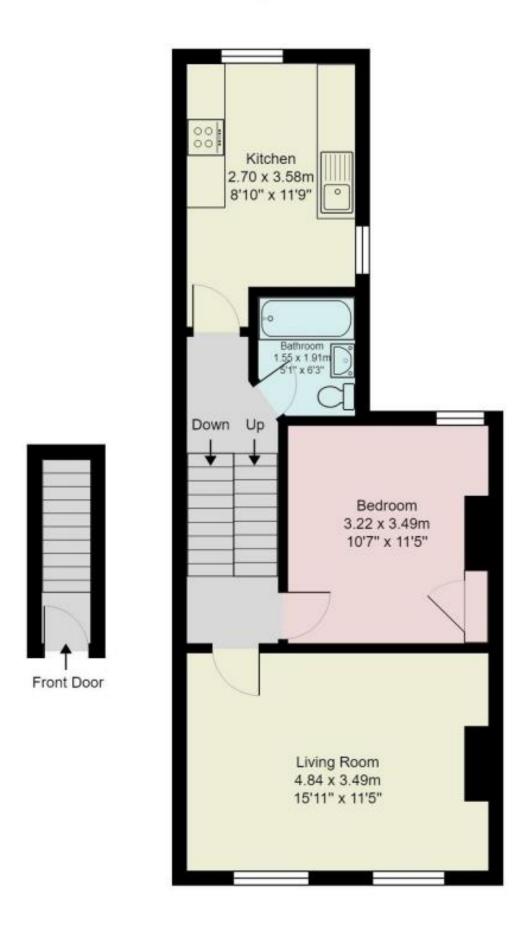

The accommodation comprises:

#### Lounge

16' x 11'6" (4.84m x 3.49m). Radiator. Two sash windows.

#### Bedroom

11'6" x 10'6" (3.49m x 3.22m). Radiator. Sash window.

#### Bathroom

 $6'3'' \times 5'$  (1.91m x 1.55m). Enclosed bath, pedestal hand basin and low level W.C. Part tiled walls. Frosted window.

### Kitchen

11'9" x 8'9" (3.58m x 2.70m). Range of wall and base units with worktop surface and inset stainless steel sink. Built in oven, hob and extractor hood. Tiled splashback. Fridge. Washing machine. Wall mounted boiler. Two sash windows. Radiator.

# **Malpas Road**

Gross Internal Area: 43.6 m2 ... 469 ft2