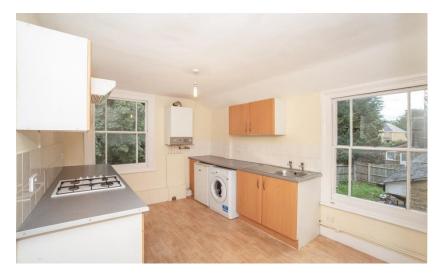

### Kitchen

11'9" x 8'9" (3.58m x 2.70m). Range of wall and base units with worktop surface and inset stainless steel sink. Built in oven, hob and extractor hood. Tiled splashback. Fridge. Washing machine. Wall mounted boiler. Two sash windows. Radiator.