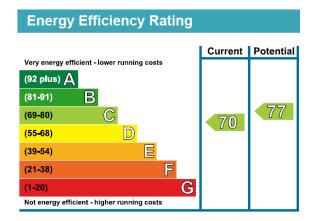

tion.

The accommodation comprises:-

## **Entrance Hall**

Built in cupboards.

#### Lounge

15'9" x 14'6" (4.77m x 4.44m). Double glazed windows to bay. Radiator.

## Bedroom

12' x 10' (3.66m x 3.05m). Ornate fireplace. Double glazed window. Radiator. Built in cupboard.

# Separate W.C.

Low level W.C. Double glazed window.

# Shower Room

Shower cubicle. Hand basin with vanity unit under. Part tiled walls.

## <u>Kitchen</u>

13'6" x 10'3" (4.13m x 3.16m). Range of wall and base units with inset stainless steel sink and worktop surfaces. Built in oven, hob and cooker hood. Part tiled walls. Double glazed windows to bay. Radiator. Wall mounted boiler.

RENT: £1,450 PER CALENDAR MONTH EXCLUSIVE

# Viewing

Strictly via sole agents Hindwoods.

#### Donna Distin

d.distin@Hindwoods.co.uk





# **Azof Street**



First Floor

Gross Internal Area: 63.2 m² ... 681 ft²
All measurements are approximate and for display purposes only.