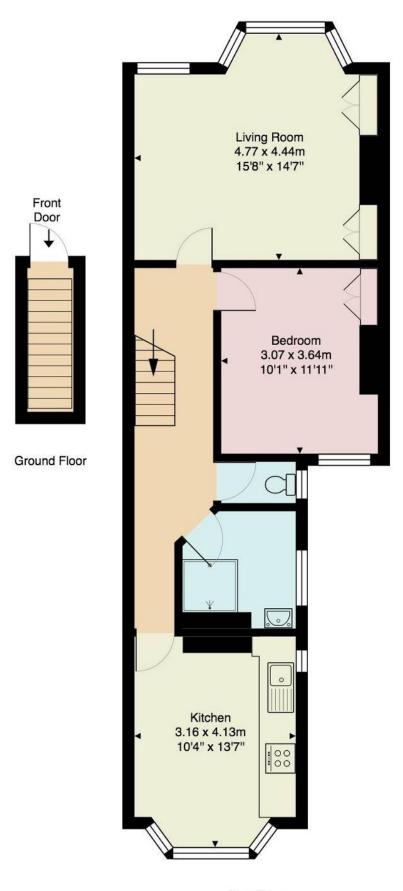

#### Lounge

15'9" x 14'6" (4.77m x 4.44m). Double glazed windows to bay. Radiator.

## Bedroom

12' x 10' (3.66m x 3.05m). Ornate fireplace. Double glazed window. Radiator. Built in cupboard.

## <u>Kitchen</u>

13'6" x 10'3" (4.13m x 3.16m). Range of wall and base units with inset stainless steel sink and worktop surfaces. Built in oven, hob and cooker hood. Part tiled walls. Double glazed windows to bay. Radiator. Wall mounted boiler.

# **Azof Street**

First Floor

Gross Internal Area: 63.2 m² ... 681 ft²
All measurements are approximate and for display purposes only.