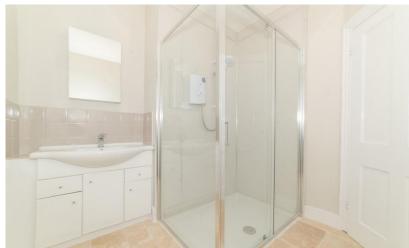

# Shower Room

Shower cubicle. Hand basin with vanity unit under. Part tiled walls.