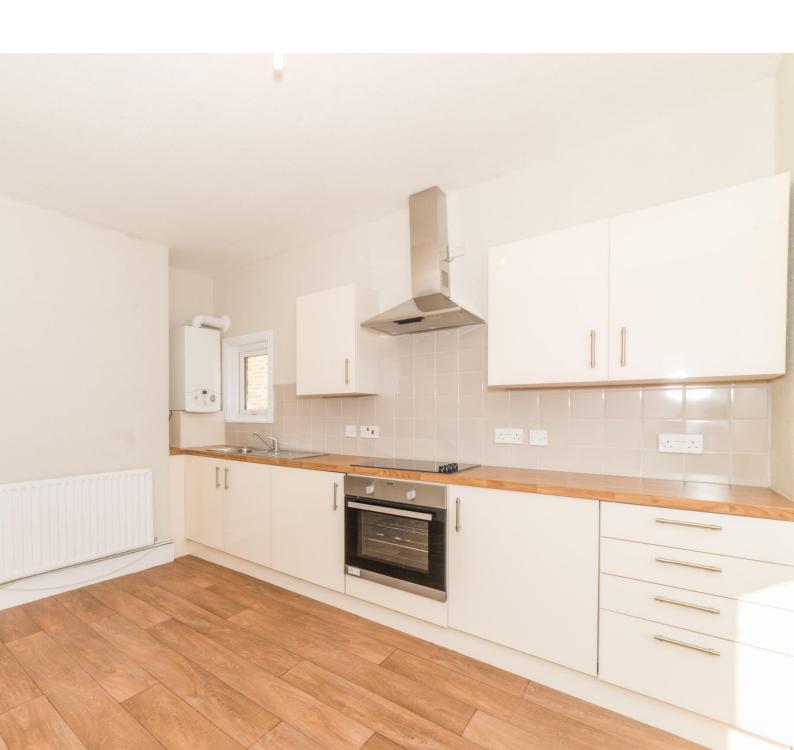

## <u>Kitchen</u>

13'6" x 10'3" (4.13m x 3.16m). Range of wall and base units with inset stainless steel sink and worktop surfaces. Built in oven, hob and cooker hood. Part tiled walls. Double glazed windows to bay. Radiator. Wall mounted boiler.