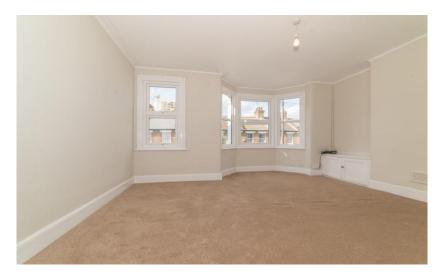

#### Lounge

15'9" x 14'6" (4.77m x 4.44m). Double glazed windows to bay. Radiator.