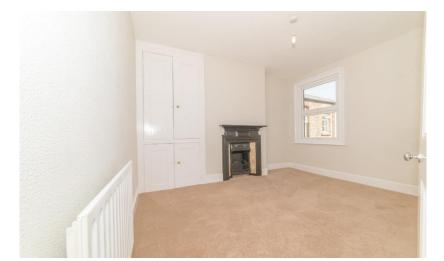

## Bedroom

12' x 10' (3.66m x 3.05m). Ornate fireplace. Double glazed window. Radiator. Built in cupboard.