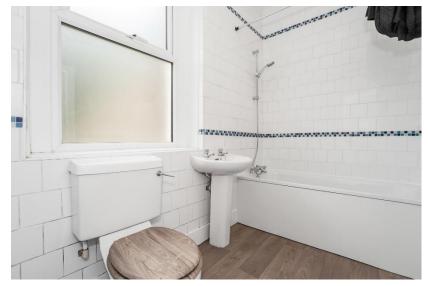

#### **Bathroom**

Double glazed frosted window to rear. Enclosed bath with mixer tap, shower attachment and shower curtain. Pedestal wash hand basin. W.C. Tiled walls. Radiator.