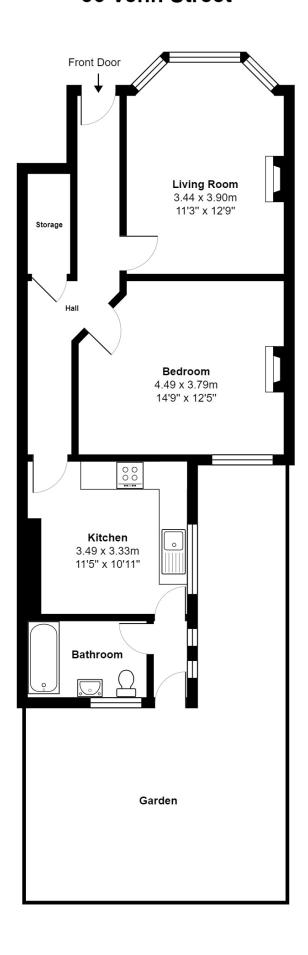

# **56 Venn Street**

Gross Internal Area: 59.8 m<sup>2</sup> ... 644 ft<sup>2</sup> (excluding storage, garden)

Disclaimer: Floor Plan measurements are approximate and are for illustrative purposes only. While we do not doubt the floor plans accuracy, we make no quarantee, warranty or representation as to the

guarantee, warranty or representation as to the racy and completeness of the floor plan. You or your advisors should conduct a careful, independent investiga of the property to determine to your satisfaction as to the suitability of the property for your space requirements.

Floor Plan sketched by Property Gold Marketing.