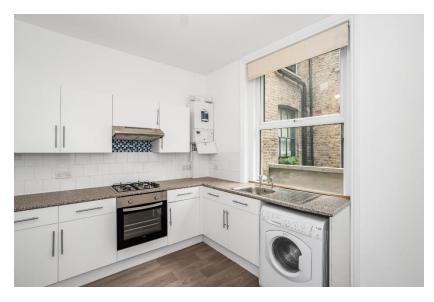

### Kitchen/Diner

11'5" x 10'11" (3.49m x 3.33m).

Double glazed window to side, range of wall and base units to two walls, with stainless steel sink and drainer, with rolltop work surfaces. Built in electric oven, gas hob and cooker hood. Washing machine. Radiator. Tiled splashback. Boiler.

Lobby Door to Patio Garden.