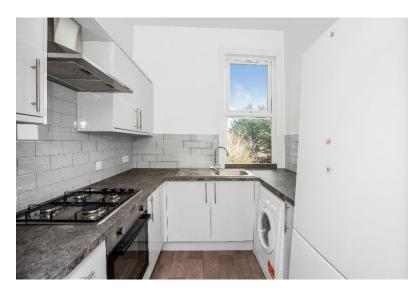

#### Kitchen

7'5" x 7"6

A Range of newly fitted wall and base units, stainless steel sink and worktop surfaces. Built in oven, hob and extractor hood. Washing machine. Fridge/freezer. Tiled splashback. Double glazed window.