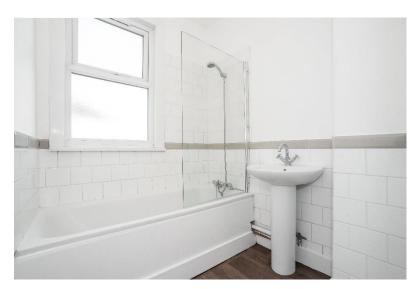

#### Bathroom

Panelled bath with wall shower, shower screen and mixer tap. Pedestal hand basin. Part tiled walls. Double glazed window.