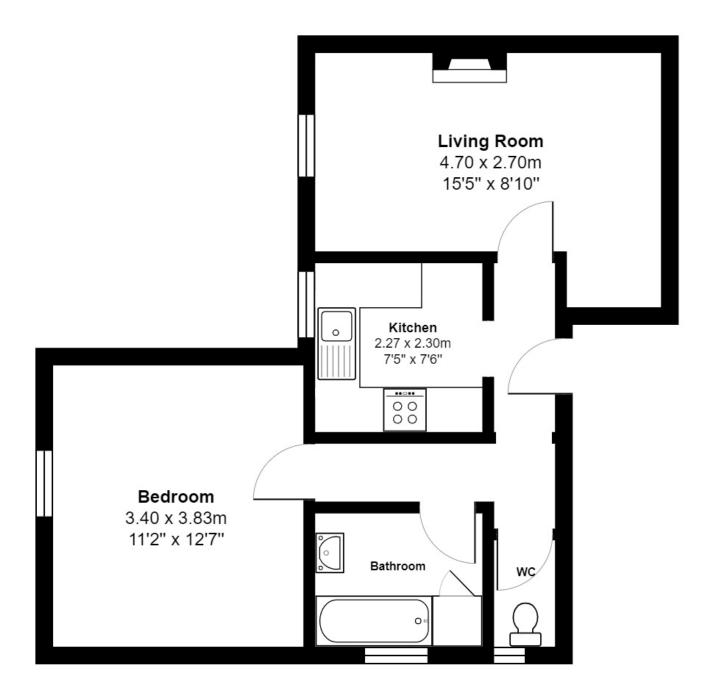

# Description

Hindwoods are delighted to welcome to the market this well presented one bedroom flat. Situated close to the junction with Thaxted Road and within half a mile of New Eltham station.

The accommodation comprises: -

### Lounge

15'5" x 8'10"

Period fireplace. Double radiator. Double glazed window. Newly fitted carpet.

#### Kitchen

7'5" x 7"6

A Range of newly fitted wall and base units, stainless steel sink and worktop surfaces. Built in oven, hob and extractor hood. Washing machine. Fridge/freezer. Tiled splashback. Double glazed window.

Separate W.C.

Low level W.C. window.

#### Bathroom

Panelled bath with wall shower, shower screen and mixer tap. Pedestal hand basin. Part tiled walls. Double glazed window.

### Bedroom

12'6" x 11'3" (3.81m x 3.43m).

Newley fitted carpet. Radiator. Double glazed window.