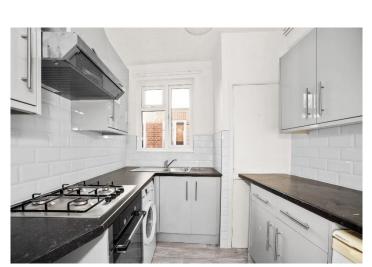

7′5″ x 7′5″

Range of new grey wall and base units, white brick tiling. Built in oven and hob.

14'8" x 9'1"

White painted walls, double radiator, double glazed window to rear.