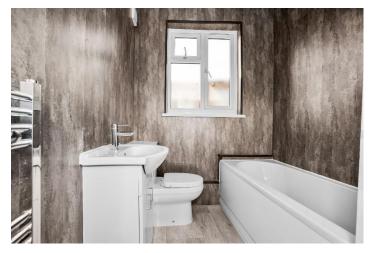

The property located on the second floor comprises of:

**Ground Floor** 

**Entrance Hall** 

White painted walls, double radiator.

7'5" x 5'8"

New modern white suite and UVPC cladding to walls and ceiling. Silver heated towel rail.