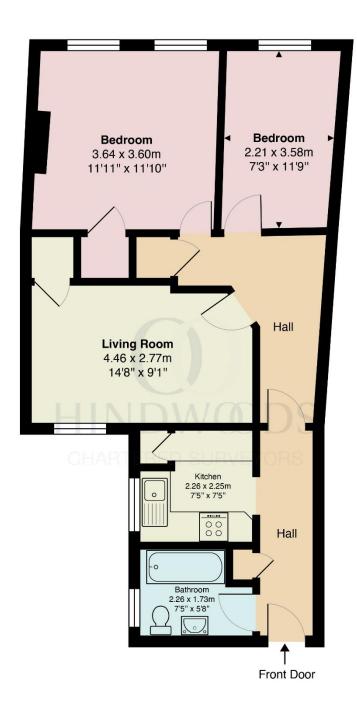

## Stratheden Road

Gross Internal Area: 56.8 m<sup>2</sup> ... 612 ft<sup>2</sup>

Disclaimer: Floor Plan measurements are approximate and are for illustrative purposes only. While we do not doubt the floor plans accuracy, we make no guarantee, warranty or representation as to the accuracy and completeness of the floor plan. You or your advisors should conduct a careful, independent investigation of the property to determine to your satisfaction as to the suitability of the property for your space requirements. Floor Plan sketched by Property Gold Marketing.

The property located on the second floor comprises of:

**Ground Floor** 

**Entrance Hall** 

White painted walls, double radiator.

7'5" x 5'8"

New modern white suite and UVPC cladding to walls and ceiling. Silver heated towel rail.

7′5″ x 7′5″

Range of new grey wall and base units, white brick tiling. Built in oven and hob.

14'8" x 9'1"

White painted walls, double radiator, double glazed window to rear.

#### Bedroom 1

11'11" x 11'10"

White painted walls, 2 double radiators and 2 double glazed window to rear.

#### Bedroom 2

7'3" x 11'9"

White painted walls, double radiator, double glazed window to rear.

RENT: £1,550 PER CALENDAR MONTH EXCLUSIVE (i.e. approx. £357 per week)