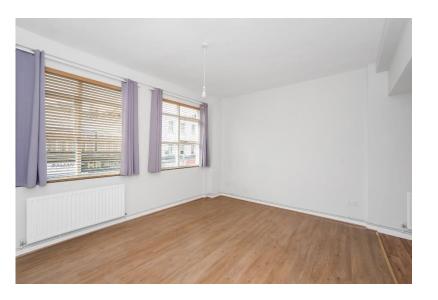

#### Open Plan Kitchen/Lounge

18'6" x 15'6" (5.66m x 4.71m). Range of wall and base units with inset stainless steel sink. Built in oven, hob and extractor. Dishwasher. Integrated fridge and freezer. Washing machine. Wall mounted boiler. Two double glazed windows. Two radiators.