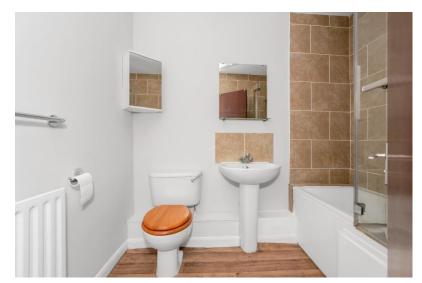

#### **Bathroom**

Panel enclosed bath, pedestal hand basin and low level W.C. Radiator. Part tiled walls.