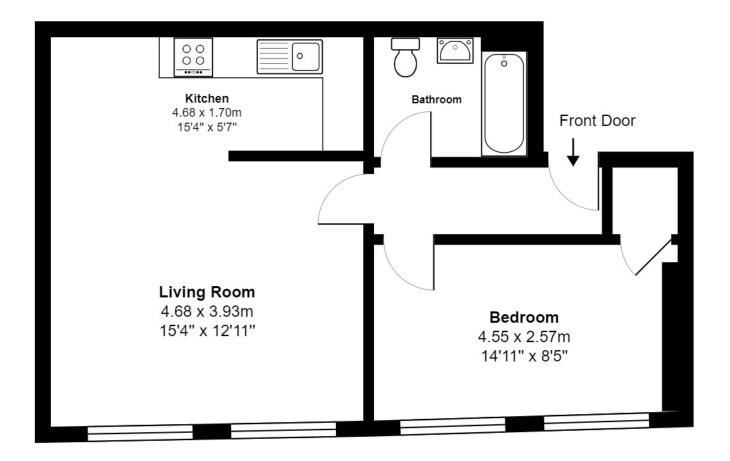

#### Open Plan Kitchen/Lounge

18'6" x 15'6" (5.66m x 4.71m). Range of wall and base units with inset stainless steel sink. Built in oven, hob and extractor. Dishwasher. Integrated fridge and freezer. Washing machine. Wall mounted boiler. Two double glazed windows. Two radiators.

#### **Bedroom**

14'3" x 8'6" (4.34m x 2.57m). Two double glazed windows. Radiator. Storage cupboard.

#### **Bathroom**

Panel enclosed bath, pedestal hand basin and low level W.C. Radiator. Part tiled walls.

## Gross Internal Area: 48.1 m<sup>2</sup> ... 518 ft<sup>2</sup>

Disclaimer: Floor Plan measurements are approximate and are for illustrative purposes only. While we do not doubt the floor plans accuracy, we make no guarantee, warranty or representation as to the