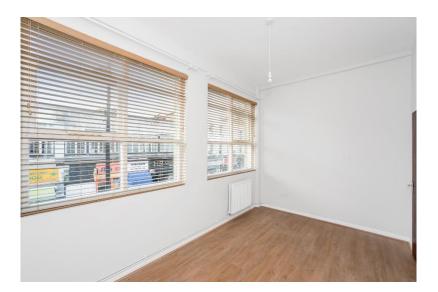

#### **Bedroom**

14'3" x 8'6" (4.34m x 2.57m). Two double glazed windows. Radiator. Storage cupboard.