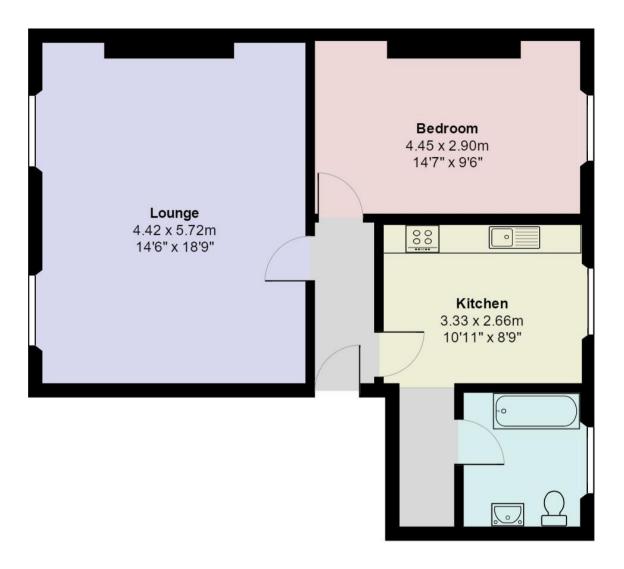

## Living room

 $14'6'' \times 18'9''$  (4.42 x 5.72 m) Double radiator, feature fireplace, two sash windows to front, carpeted.

#### Bedroom

 $14'7'' \times 9'6''$  (4.45 x 2.90m) Double radiators, Sash window to rear. Carpeted.

#### Kitchen

10'11" x 8'9" (3.33m x 2.66m)

Range of wall and base units to one wall with inset stainless steel sink unit and worktop surfaces. Free standing cooker, fridge-freezer, washing machine, tiled splash-back, sash window.

#### Bathroom

White suite comprising enclosed bath with shower attachment & curtain/rail, pedestal hand basin and W.C. part tiled walls, small radiator.

## Shooters Hill Road

Total Area: 59.2 m<sup>2</sup> ... 637 ft<sup>2</sup>

All measurements are approximate and for display purposes only