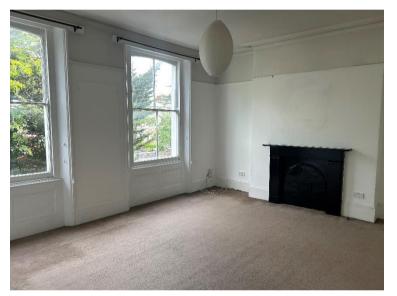

## Living room

 $14'6'' \times 18'9''$  (4.42 x 5.72 m) Double radiator, feature fireplace, two sash windows to front, carpeted.