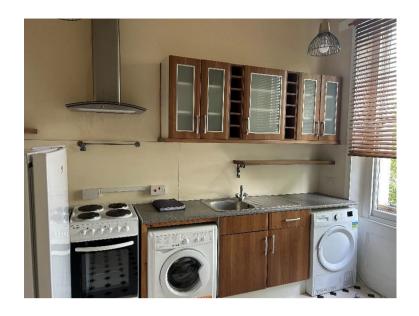

#### Kitchen

10'11" x 8'9" (3.33m x 2.66m)

Range of wall and base units to one wall with inset stainless steel sink unit and worktop surfaces. Free standing cooker, fridge-freezer, washing machine, tiled splash-back, sash window.