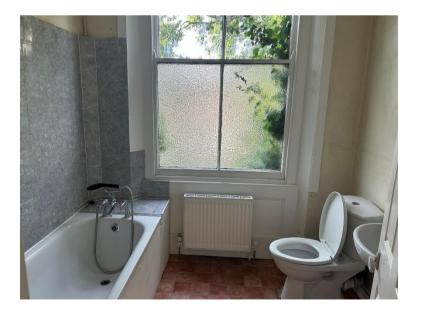

#### Bathroom

White suite comprising enclosed bath with shower attachment & curtain/rail, pedestal hand basin and W.C. part tiled walls, small radiator.