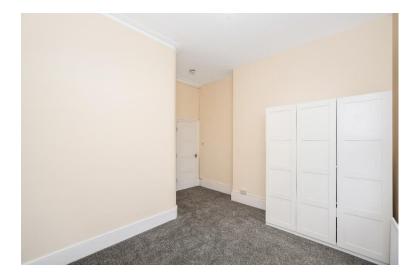

## Bedroom 1

12'5" x 9'10" (3.79m x 2.99m). Double glazed window to side, carpeted and double radiator. Large white wardrobe.

## Bedroom 2

6'3" x 11'11" (1.91m x 3.64m). Small double glazed window to side, carpeted and small radiator.