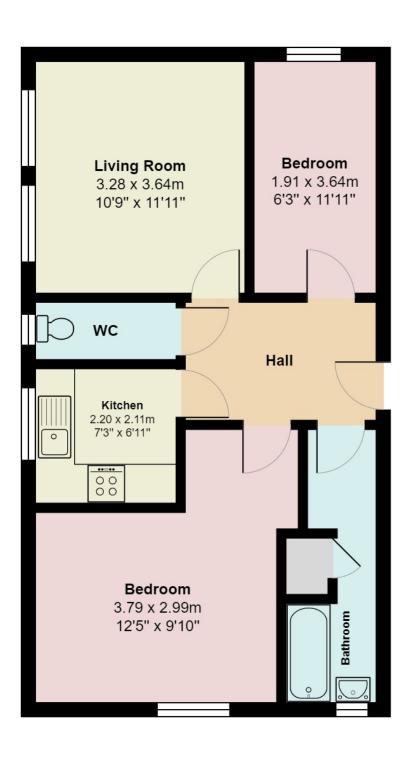

#### Entrance Hall

Freshly painted, carpets, single radiator & doors to all rooms.

#### Kitchen

7'3" x 6'11" (2.20m x 2.11m).

Sash window to rear. Range of white wall and base units to two walls, with stainless steel sink and rolltop worktop surfaces. Built in electric oven & hob, fridge freezer and washing machine. Tiled splashback. Radiator, sash window to rear.

#### Separate WC

Obscure window to rear, low level WC, Single radiator and vinyl flooring.

#### Lounge

10'9" x 11'11" (3.28m x 3.64m) Good sized lounge. Sash windows to rear, offering fantastic natural light. Original fireplace, double radiator.

#### Bathroom

Long entrance, enclosed bath with shower over & shower screen. Pedestal wash hand basin. Part tiled walls. Radiator. Vinyl flooring. Obscure window to side.

## Bedroom 1

12'5" x 9'10" (3.79m x 2.99m). Double glazed window to side, carpeted and double radiator. Large white wardrobe.

## Bedroom 2

6'3" x 11'11" (1.91m x 3.64m). Small double glazed window to side, carpeted and small radiator.

# Normanton Road

Total Area: 52.9 m² ... 570 ft²

All measurements are approximate and for display purposes only