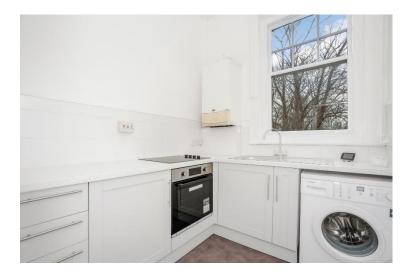

#### Kitchen

7'3" x 6'11" (2.20m x 2.11m).

Sash window to rear. Range of white wall and base units to two walls, with stainless steel sink and rolltop worktop surfaces. Built in electric oven & hob, fridge freezer and washing machine. Tiled splashback. Radiator, sash window to rear.