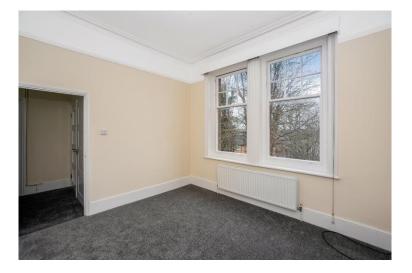

#### Lounge

10'9" x 11'11" (3.28m x 3.64m) Good sized lounge. Sash windows to rear, offering fantastic natural light. Original fireplace, double radiator.

## Bedroom 1

12'5" x 9'10" (3.79m x 2.99m). Double glazed window to side, carpeted and double radiator. Large white wardrobe.

## Bedroom 2

6'3" x 11'11" (1.91m x 3.64m). Small double glazed window to side, carpeted and small radiator.