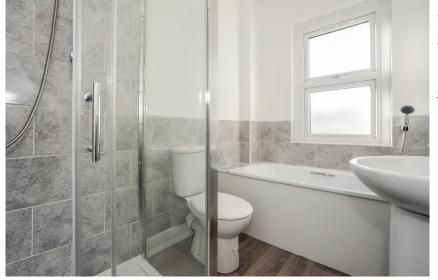

#### Bathroom

White suite comprising of a panelled bath with mixer tap and shower attachment. Separate walk-in shower. Pedestal wash hand basin, low level W/C, and part tiled walls. Radiator. double glazed window.