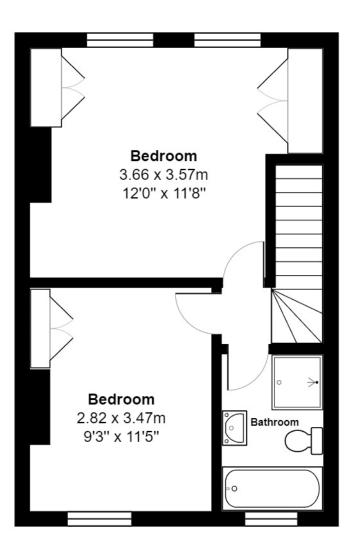

#### **Bedroom 1**

2 double glazed windows, built in wardrobes, radiator.

#### **Bedroom 2**

Double glazed window to rear, built in cupboard, double radiator.

#### Bathroom

White suite comprising of a panelled bath with mixer tap and shower attachment. Separate walk-in shower. Pedestal wash hand basin, low level W/C, and part tiled walls. Radiator. double glazed window.