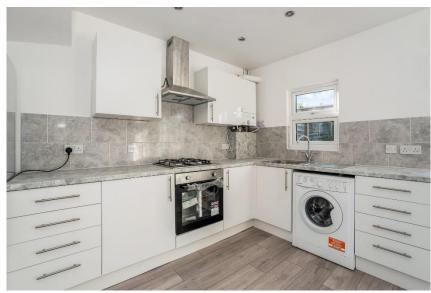

14'11" x 11'5" (4.55 x 3.47m)

Range of wall and base units with worktop surfaces. Stainless steel sink with chrome effect mixer tap over. Built in oven, hob and extractor. Tiled splashback. Fridge/freezer. double glazed window. sliding doors leading into the garden.