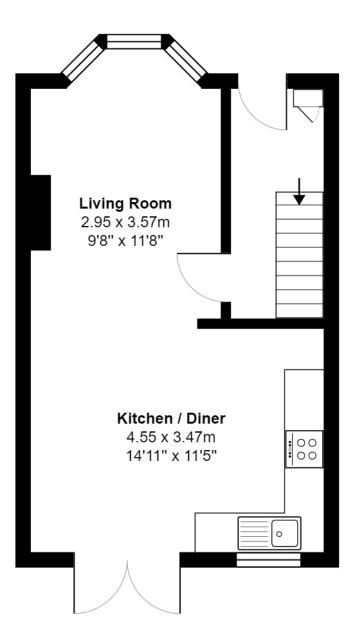

## The accommodation comprises:

**Ground Floor** 

Description

Open plan

#### **Living Room**

9'8" x 11'8" (2.95 x 3.57m)

amenities, and new Eltham station.

Double glazed windows, wood flooring, radiator.

Hindwoods are delighted to welcome to the market, this well presented two-bedroom house. Situated in new Eltham, the property is a short walk from all local

14'11" x 11'5" (4.55 x 3.47m)

Range of wall and base units with worktop surfaces. Stainless steel sink with chrome effect mixer tap over. Built in oven, hob and extractor. Tiled splashback. Fridge/freezer. double glazed window. sliding doors leading into the garden.