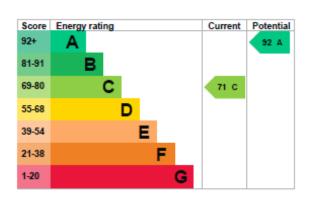

in new Eltham, the property is a short walk from all local



14'11" x 11'5" (4.55 x 3.47m)

Range of wall and base units with worktop surfaces. Stainless steel sink with chrome effect mixer tap over. Built in oven, hob and extractor. Tiled splashback. Fridge/freezer. double glazed window. sliding doors leading into the garden.



#### **Bedroom 1**

2 double glazed windows, built in wardrobes, radiator.

#### **Bedroom 2**

Double glazed window to rear, built in cupboard, double radiator.

#### Bathroom

White suite comprising of a panelled bath with mixer tap and shower attachment. Separate walk-in shower. Pedestal wash hand basin, low level W/C, and part tiled walls. Radiator. double glazed window.



### Viewings

Strictly via Hindwoods.

### Donna Distin d.distin@hindwoods.co.uk











Total Area: 66.4 m<sup>2</sup> ... 715 ft<sup>2</sup>

All measurements are approximate and for display purposes only