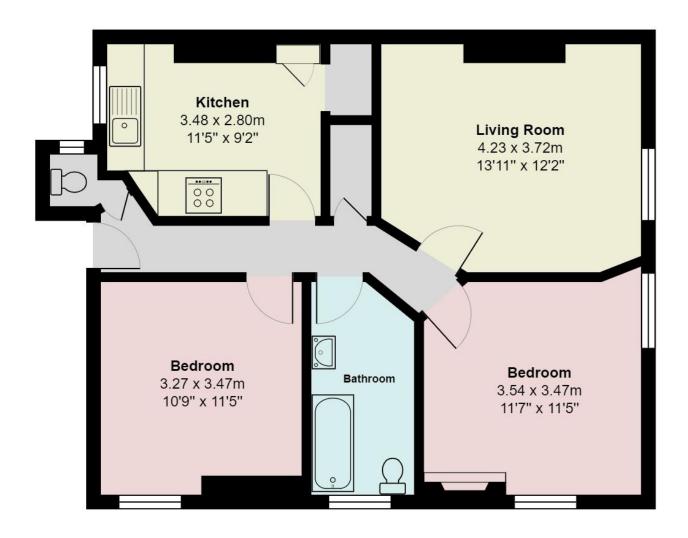

#### <u>Kitchen</u>

11'5" x 9'2 (3.48m x 2.80m). Range of high gloss wall and base units with wood effect work surface and insert stainless steel sink. Integrated gas hob with electric oven and extractor hood. Tiled splash backs. Fridge freezer. Single glazed sash window. Washing machine. Wood laminate flooring. Inset ceiling lights.

#### <u>Lounge</u>

13'11 x 12'1" (4.23m x 3.72m). Wall lights. Radiator. Fireplace. Sash Windows. Carpet

#### Bedroom 1

10'9" x 11'5" (3.27m x 3.47m). Inset ceiling lights. Radiator. Sash Windows. Carpet

#### Bedroom 2

11'7" x 11'5" (3.54m x 3.47m). Inset ceiling lights. Radiator. Sash Windows. Carpet

#### **Bathroom**

White suite comprising of low level WC, pedestal wash hand basin and bath with shower over. Vinyl wood effect flooring.

### Gross Internal Area: 65.2 m<sup>2</sup> ... 702 ft<sup>2</sup>

Disclaimer: Floor Plan measurements are approximate and are for illustrative purposes only. While we do not doubt the floor plans accuracy, we make no guarantee, warranty or representation as to the