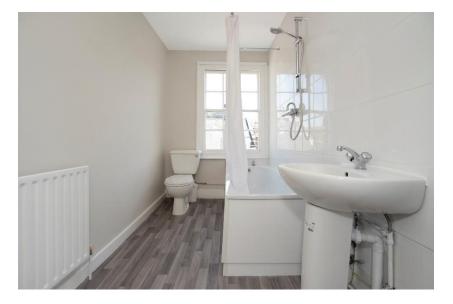

#### **Bathroom**

White suite comprising of low level WC, pedestal wash hand basin and bath with shower over. Vinyl wood effect flooring.