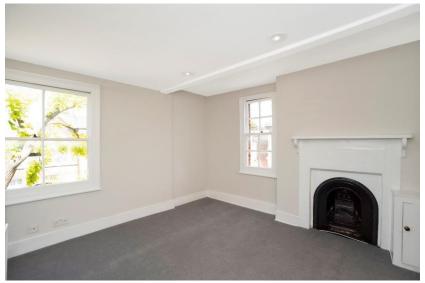

#### <u>Lounge</u>

13'11 x 12'1" (4.23m x 3.72m). Wall lights. Radiator. Fireplace. Sash Windows. Carpet