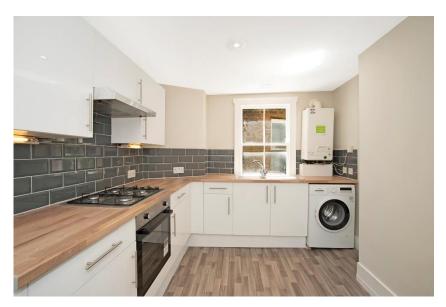

#### <u>Kitchen</u>

11'5" x 9'2 (3.48m x 2.80m). Range of high gloss wall and base units with wood effect work surface and insert stainless steel sink. Integrated gas hob with electric oven and extractor hood. Tiled splash backs. Fridge freezer. Single glazed sash window. Washing machine. Wood laminate flooring. Inset ceiling lights.