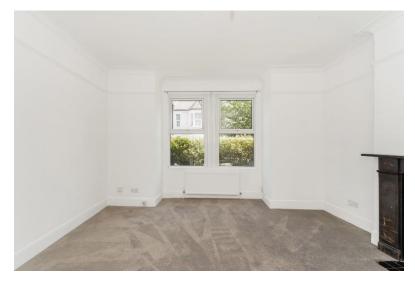

#### Lounge

14'0" x 13'1" (4.28m x 4.00m) Double glazed windows to front, freshly painted walls, new carpet, feature fire place, radiator.

### Bedroom

12' x 11'8" (3.66m x 3.55m) Double glazed window, freshly painted walls, new carpet, feature fire place. Radiator.