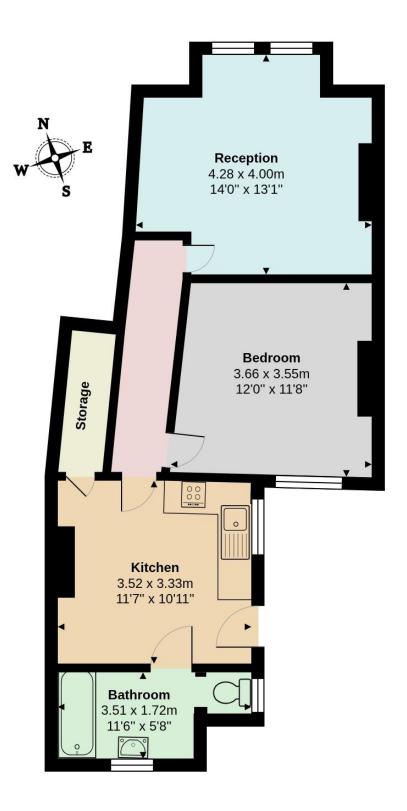

#### Lounge

14'0" x 13'1" (4.28m x 4.00m) Double glazed windows to front, freshly painted walls, new carpet, feature fire place, radiator.

### Bedroom

12' x 11'8" (3.66m x 3.55m) Double glazed window, freshly painted walls, new carpet, feature fire place. Radiator.

### Kitchen

11'7" x 10'11" (3.52m x 3.33m) Range of wall and base units with stainless steel sink unit and worktop surfaces. tiled splashbacks, built in oven and hob with extractor hood over, washing machine and fridge freezer.

### Bathroom

11'6" x 5'8" (3.51m x 1.72m) Double glazed obscure window, white suite comprising of a panelled bath with mixer tap,shower attachment and shower curtain. Pedestal wash hand basin, low level W/C, fully tiled walls and radiator.