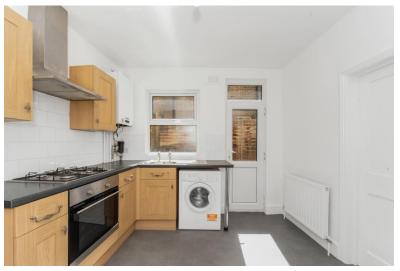

### Kitchen

11'7" x 10'11" (3.52m x 3.33m) Range of wall and base units with stainless steel sink unit and worktop surfaces. tiled splashbacks, built in oven and hob with extractor hood over, washing machine and fridge freezer.