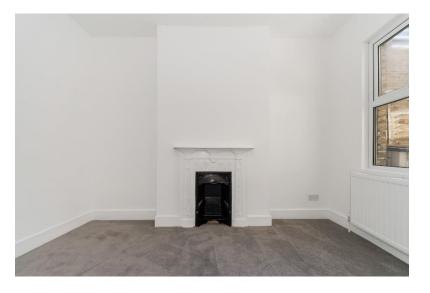

#### Lounge

14'0" x 13'1" (4.28m x 4.00m) Double glazed windows to front, freshly painted walls, new carpet, feature fire place, radiator.

### Bedroom

12' x 11'8" (3.66m x 3.55m) Double glazed window, freshly painted walls, new carpet, feature fire place. Radiator.