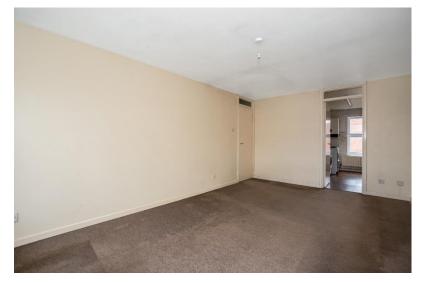

Living room 10'8" x 16'11" (3.24 x 5.15m) Double glazing windows to rear, carpet, double radiator.