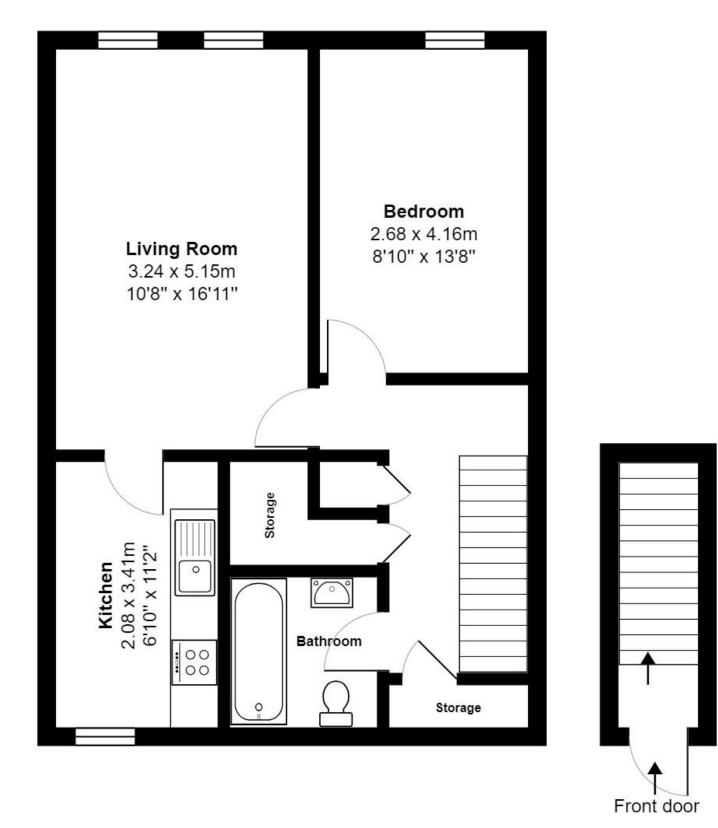

## Description

Excellent investment opportunity for either a first time buyer or an investor to purchase this ideally located, spacious first floor, one bedroom maisonette.

The property offers good sized rooms throughout and benefits from gas central heating and double glazing throughout.

The property is within walking distance of all local amenities and transport links.

The accommodation consists of the following: -

<u>Entrance</u> External door leading to stairs to first floor.

<u>Bedroom</u> 8'10" x 13'8" (2.68 x 4.16m) Double glazing windows to rear, carpet, double radiator.

Living room 10'8" x 16'11" (3.24 x 5.15m) Double glazing windows to rear, carpet, double radiator.

## <u>Kitchen</u>

7'7" x 9'2" (2.30 x 2.78m) Range of wall and base units, standalone cooker, stainless steel sink and drainer, double glazed window to front, double radiator.

## Bathroom 10'4" x 13'2" (3.14 x 4.00m) Low level WC, double glazed window, part titled walls

Viewings Strictly via Hindwoods.

Donna Distin d.distin@hindwoods.co.uk

Total Area: 56.5 m<sup>2</sup> ... 608 ft<sup>2</sup> All measurements are approximate and for display purposes only