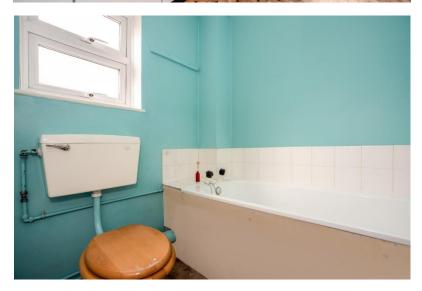

## Bathroom 10'4" x 13'2" (3.14 x 4.00m) Low level WC, double glazed window, part titled walls

Viewings Strictly via Hindwoods.

Donna Distin d.distin@hindwoods.co.uk

Total Area: 56.5 m<sup>2</sup> ... 608 ft<sup>2</sup> All measurements are approximate and for display purposes only