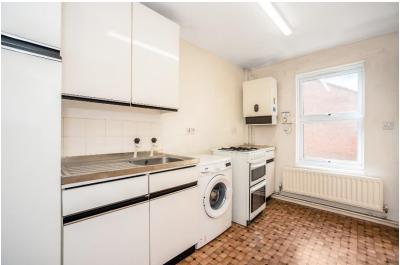

## <u>Kitchen</u>

7'7" x 9'2" (2.30 x 2.78m) Range of wall and base units, standalone cooker, stainless steel sink and drainer, double glazed window to front, double radiator.