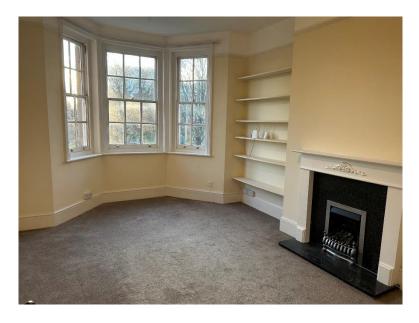

#### Lounge

11'8" x 15'9" (3.57m x 4.79m)

Three sash windows. Radiator. Picture rail. Feature fire surround. Fitted carpet.