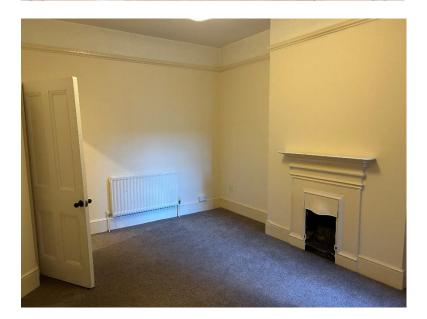

#### **Bedroom 1**

12'2" x 15'9" (3.70m x 4.80m)

Sash window. Radiator. Built in cupboard. Feature fire surround. Fitted carpet.

#### **Bedroom 2**

7'3" x 11'8" (2.20m x 3.56m)

Sash window. Radiator. Fitted carpet. Feature fire surround.