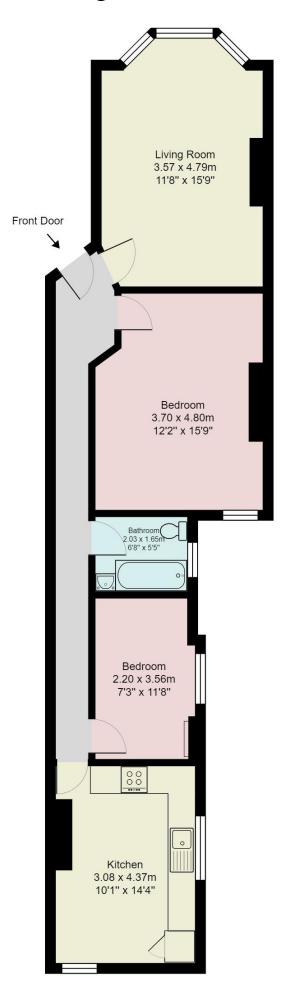

#### **Entrance Hall**

Radiator. Entry phone.

#### Lounge

11'8" x 15'9" (3.57m x 4.79m)

Three sash windows. Radiator. Picture rail. Feature fire surround. Fitted carpet.

#### **Bedroom 1**

12'2" x 15'9" (3.70m x 4.80m)

Sash window. Radiator. Built in cupboard. Feature fire surround. Fitted carpet.

#### **Bathroom**

6'8" x 5'5" (2.03m x 1.65m)

White bathroom suite comprising WC, pedestal sink, bath with shower mixer and rail. Heated towel rail. Vinyl flooring.

#### **Bedroom 2**

7'3" x 11'8" (2.20m x 3.56m)

Sash window. Radiator. Fitted carpet. Feature fire surround.

#### Kitchen

10'1" x 14'4" (3.08m x 4.37m)

Range of wall and base units with black work surface with inset stainless steel sink. Built in electric oven with gas hob and extractor hood. Tiled splashback. Washing machine. Fridge Freezer. Built in cupboard housing boiler. Sash window. Radiator. Vinyl flooring.