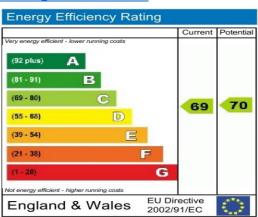

# **Bedroom 1**

12'2" x 15'9" (3.70m x 4.80m)

Sash window. Radiator. Built in cupboard. Feature fire surround. Fitted carpet.

#### **Bathroom**

6'8" x 5'5" (2.03m x 1.65m)

White bathroom suite comprising WC, pedestal sink, bath with shower mixer and rail. Heated towel rail. Vinyl flooring.

#### **Bedroom 2**

7'3" x 11'8" (2.20m x 3.56m)

Sash window. Radiator. Fitted carpet. Feature fire surround.

#### Kitchen

10'1" x 14'4" (3.08m x 4.37m)

Range of wall and base units with black work surface with inset stainless steel sink. Built in electric oven with gas hob and extractor hood. Tiled splashback. Washing machine. Fridge Freezer. Built in cupboard housing boiler. Sash window. Radiator. Vinyl flooring.

### Viewings

Strictly via Hindwoods.

Donna Distin

D.distin@hindwoods.co.uk



# 4 Brighton House