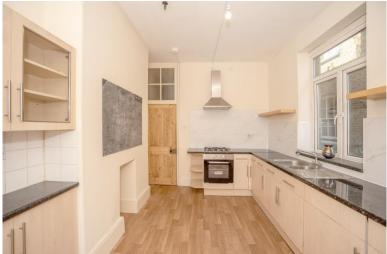

#### Kitchen

10'1" x 14'4" (3.08m x 4.37m)

Range of wall and base units with black work surface with inset stainless steel sink. Built in electric oven with gas hob and extractor hood. Tiled splashback. Washing machine. Fridge Freezer. Built in cupboard housing boiler. Sash window. Radiator. Vinyl flooring.